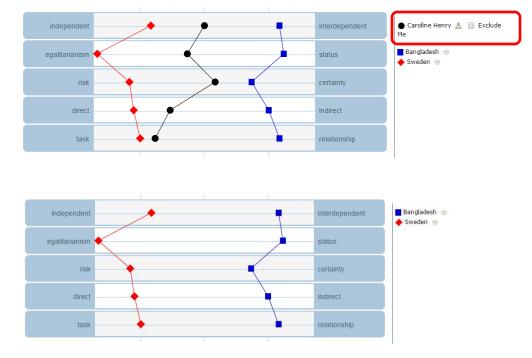

#### **Exclude Me**

Check the box next to your name that says **Exclude Me**. The chart will refresh without your profile included. When viewing a team average profile, the average will be recalculated without your profile included.