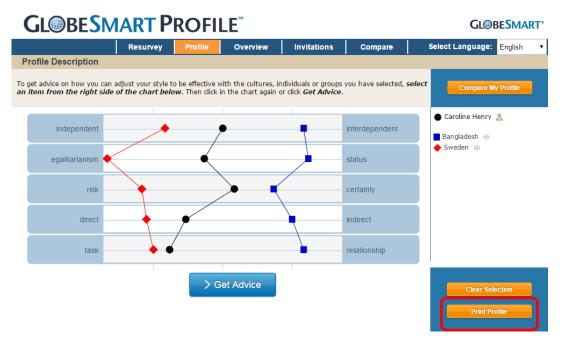

## **Get Started**

From the GlobeSmart Profile chart, click Compare My Profile to create comparisons.

|     | GL@BES                                                                          | GL@BESMART*          |                 |           |             |                |                                  |
|-----|---------------------------------------------------------------------------------|----------------------|-----------------|-----------|-------------|----------------|----------------------------------|
|     |                                                                                 | Resurvey             | Profile         | Overview  | Invitations | Compare        | Select Language: English 🔻       |
| P   | rofile Description                                                              |                      |                 |           |             |                |                                  |
| cha | e chart below shows you<br>art for an explanation of<br>at to compare with othe | the dimensions and t | he implication: |           |             |                |                                  |
|     | independent                                                                     |                      | /               | •         |             | interdependent | ● Caroline Henry 🤱               |
|     | egalitarianism                                                                  |                      | - <             | <hr/>     |             | status         |                                  |
|     | risk                                                                            |                      |                 |           |             | certainty      |                                  |
|     | direct                                                                          |                      | •               |           |             | indirect       |                                  |
|     | task                                                                            | •                    |                 |           |             | relationship   |                                  |
|     |                                                                                 |                      |                 | earn More |             |                | Clear Selection<br>Print Profile |

## **Print Profile**

On the chart, click Print Profile.